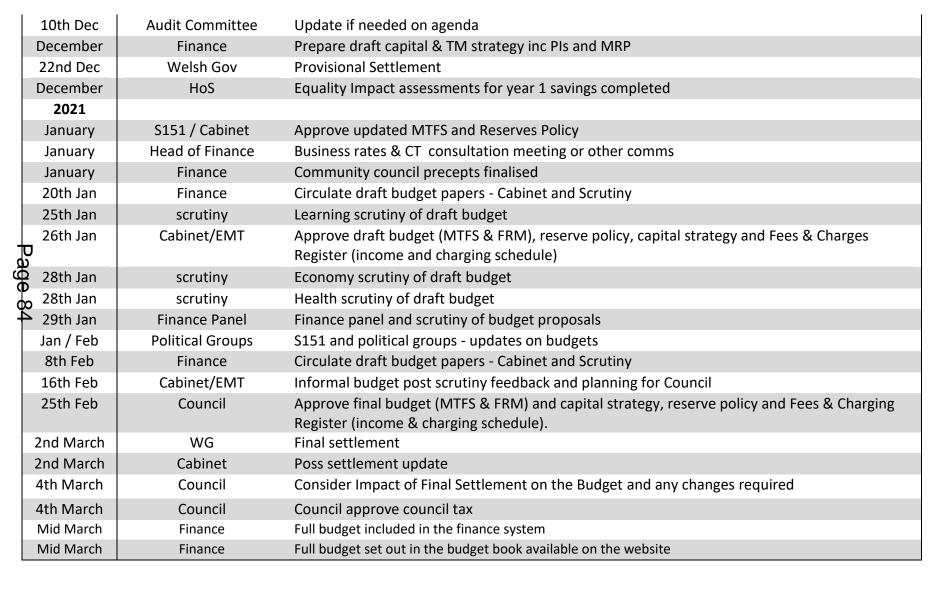

|
| 24th Nov        | Cabinet / EMT          | Set out draft budget approach                                                                                     |
| 27th Nov        | Finance Panel          | Finance panel and scrutiny of budget proposals - agree what they will review                                      |
| 7th Dec         | Council                | Council budget seminar                                                                                            |
| 9th Dec         | Cabinet/EMT            | Budget Workshop - draft budget based on draft settlement                                                          |

PCC: Impact Assessment Toolkit (March 2018)



The integrated approach to support effective decision making





Π

The integrated approach to support effective decision making



#### Appendix B - Economic Summary – Provided by Treasury Management Advisors

The key quarterly meeting of the Bank of England Monetary Policy Committee kept Bank Rate unchanged on 5.11.20. However, it revised its economic forecasts to take account of a second national lockdown from 5.11.20 to 2.12.20 which is obviously going to put back economic recovery and do further damage to the economy. It therefore decided to do a further tranche of quantitative easing (QE) of £150bn, to start in January when the current programme of £300bn of QE, announced in March to June, runs out. It did this so that "announcing further asset purchases now should support the economy and help to ensure the unavoidable near-term slowdown in ac